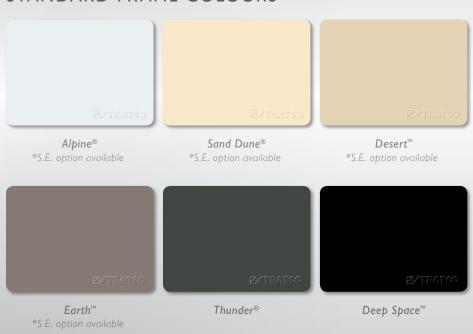

#### POPULAR COLOUR RANGE

All Allure components are coated in a durable, gloss powder coating in a choice of 6 popular colours.

Or you can opt for a custom colour to match your décor. An uncoated Aluminium version is also available for special projects.

#### STANDARD FRAME COLOURS

STANDARD LOUVRE COLOURS