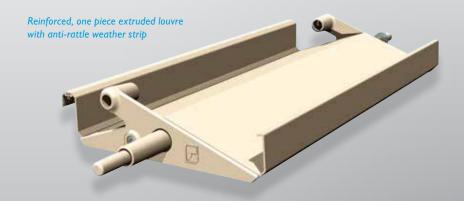

### ATTRACTIVE FLAT CEILING

The reinforced, one piece extruded louvre doesn't warp, buckle or twist, and the anti-rattle weather strip inside each louvre overlap give a very even lay when closed. This combined with the 200mm wide gloss coated underside provides a genuinely beautiful ceiling appearance.