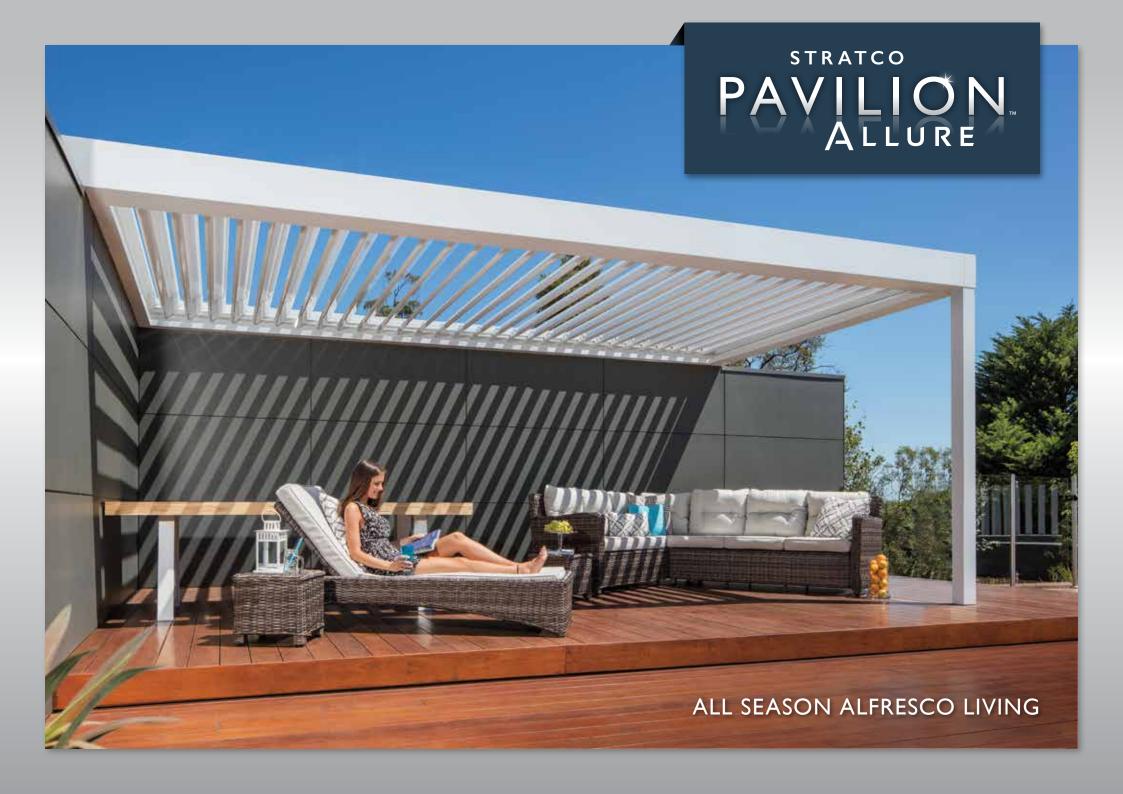

# PAVILION ALLURE STUNNING ARCHITECTURAL APPEAL

### INNOVATION IN OPENING ROOF PATIOS

Presenting the latest addition to the Stratco Pavilion range - Australia's most desired alfresco brand. The Allure offers you the very best in all-season alfresco living with remote controlled opening louvres and a flat ceiling appearance when closed

The Allure has an impressive architectural appeal with clean lines and low profile fixings in a range of popular colours to accentuate any home. It is sure to be a hit when entertaining, and bring a smile to your face when enjoying your quiet outdoor space.

The Allure is brilliant for rain, shade and ventilation control anytime of the year to maximise your outdoor enjoyment and genuinely extend your outdoor living season.

The very best in all-season alfresco living with remote controlled opening louvres and a flat ceiling appearance when closed.