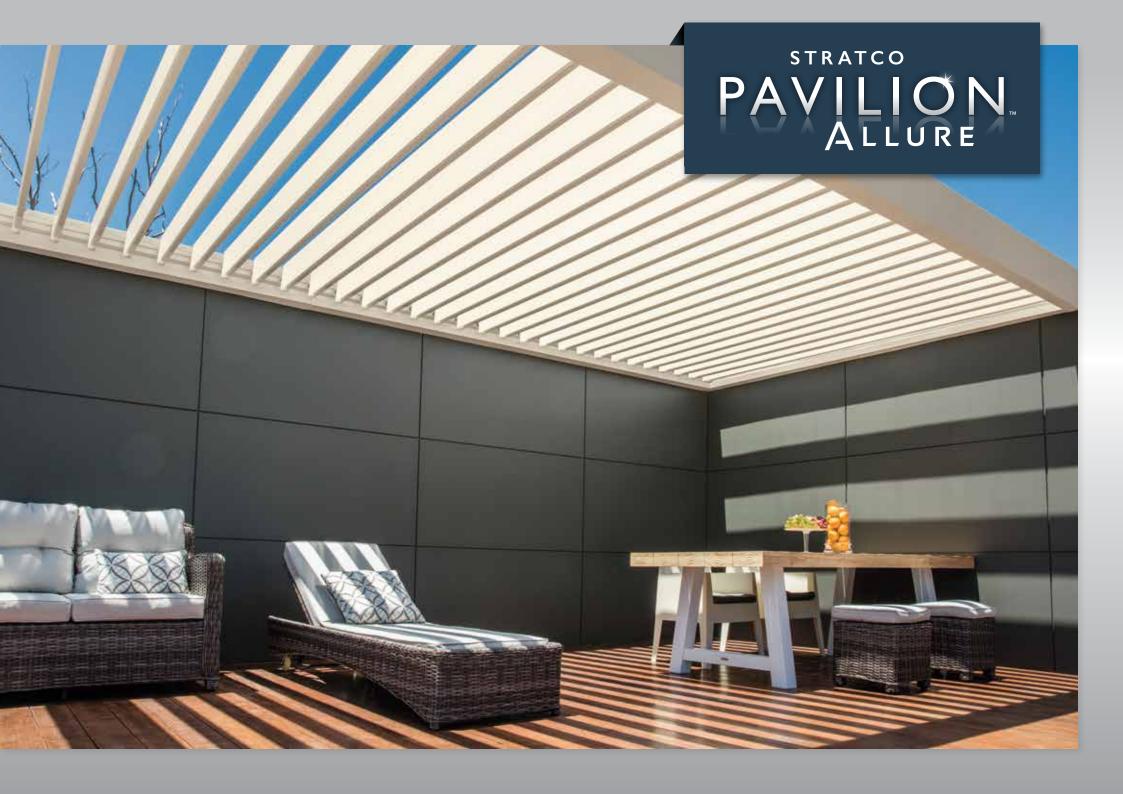

# PAVILION ALLURE STUNNING ARCHITECTURAL APPEAL

### INNOVATION IN OPENING ROOF PATIOS

Presenting the latest addition to the Stratco Pavilion range - Australia's most desired alfresco brand. The Allure offers you the very best in all-season alfresco living with remote controlled opening louvres and a flat ceiling appearance when closed

The very best in all-season alfresco living with remote controlled opening louvres and a flat ceiling appearance when closed.