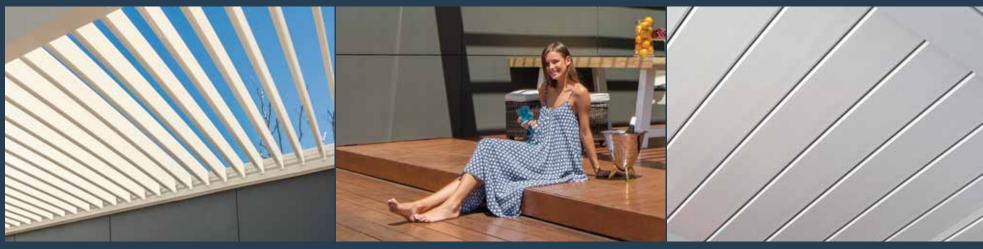

### **MODERN DESIGN**

Designed with smooth angular lines and solid posts and beams to give an impressive architectural appeal. The 250mm high beams and internal gutter give a clean bold appearance, while the countersunk, colour-matching screws and low profile bracketry show a market leading attention to detail. Allure combines the best of sleek modern design with a versatile outdoor living space.

### ATTRACTIVE FLAT CEILING

The reinforced, one piece extruded louvre doesn't warp, buckle or twist, and the anti-rattle weather strip inside each louvre overlap give a very even lay when closed. This combined with the 200mm wide gloss coated underside provides a genuinely beautiful ceiling appearance.