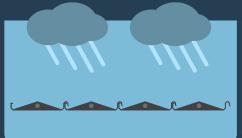

#### SUPERIOR RAIN PROTECTION

Designed with excellent water management in mind, the Allure louvres have very deep side channels which direct water flow to smartly designed internal box gutters and away through downpipes. The rain sensor automatically closes all louvres at the first sign of rain, providing market leading rain and weather protection.