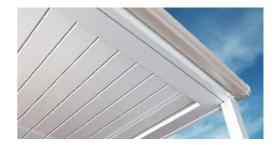

## OUTBACK SUNROOF

ELECTRONICALLY CONTROLLED LOUVRES

The Stratco Outback Aluminium Sunroof offers effortless control of the level of sunlight, shade and weather shielding. When the louvres are completely shut they form a beautiful ceiling-like interlocking profile giving versatile weather control. The Sunroof is available in a flat and gable design. It can span up to 3.9 metres for flat, and 7.2 metres for gable designs thanks to its strong, well-engineered blades. The high gloss powder coated aluminium blades have an inbuilt weather strip to reduce noise and form a tight seal.

## **Key Features & Benefits**

Part of a fully integrated and engineered system for design flexibility and peace of mind.

Smooth 200mm wide panel which is flat lying when closed for a clean ceiling-like appearance.

Precision extruded rust-free, single piece Aluminium blade for hassle free long life.

High gloss powder coated finish in 3 colours – Alpine, Sand Dune, and Desert, with mill finish available for commercial jobs or custom powder coating.

Deep 35mm lap and large channels for excellent water control with drip control stop ends to manage condensation.

Inbuilt weather strip and improved link pin geometry for better closing performance and tighter closure with superior noise control.