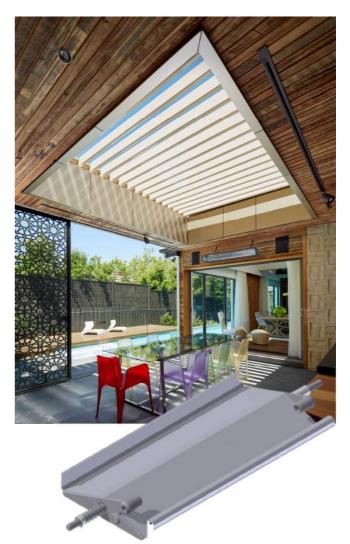

## OUTBACK SUNROOF

ELECTRONICALLY CONTROLLED LOUVRES

The Stratco Outback Aluminium Sunroof offers effortless control of the level of sunlight, shade and weather shielding. When the louvres are completely shut they form a beautiful ceiling-like interlocking profile giving versatile weather control. The Sunroof is available in a flat and gable design. It can span up to 3.9 metres for flat, and 7.2 metres for gable designs thanks to its strong, well-engineered blades. The high gloss powder coated aluminium blades have an inbuilt weather strip to reduce noise and form a tight seal.

Impressive 3.9m flat span and 7.3m gable span without additional support for unobstructed views.