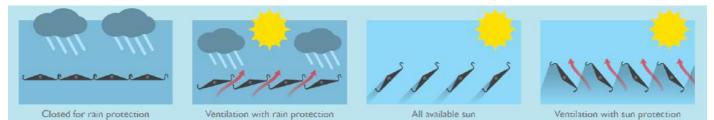

## OUTBACK SUNROOF

ELECTRONICALLY CONTROLLED LOUVRES

The Stratco Outback Aluminium Sunroof offers effortless control of the level of sunlight, shade and weather shielding. When the louvres are completely shut they form a beautiful ceiling-like interlocking profile giving versatile weather control. The Sunroof is available in a flat and gable design. It can span up to 3.9 metres for flat, and 7.2 metres for gable designs thanks to its strong, well-engineered blades. The high gloss powder coated aluminium blades have an inbuilt weather strip to reduce noise and form a tight seal.

The moving parts use specially designed bushes for whisper quiet performance, and the blades are driven by a powerful 24 volt DC linear actuator for reliable long life operation. The system has an inbuilt rain sensor that will automatically close the blades if rain is detected.

Automatic rain-sensing closer for protection of furniture and personal effects.

Easy to use magnetised remote control with cradle for convenient weather control.

High gloss rollformed one-piece steel coloured beams and columns for long life, greater spans and low maintenance.